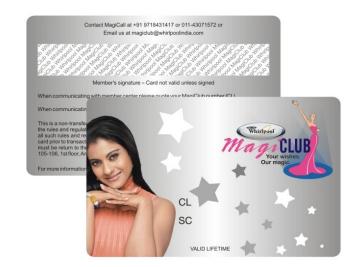

# PRE PRINTED CARDS

The ID Tech Pre-Printed cards are of exceptional quality, delivering outstanding printing results with an elegant appearance and design. We guarantee the utmost precision in printing through the utilization of four-color (CMYK) printing, also known as full-color printing. To achieve these remarkable outcomes, our cards are printed using state-of-the-art Heidelberg Press technology.

#### **APPLICATION AREA**

Plastic Gift Card

Plastic Business Card

Membership Card

Loyalty Card