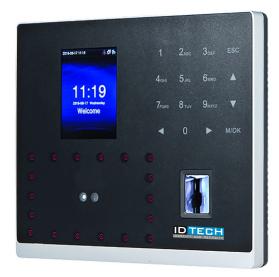

# **Biometric Time Attendance** & Access Control System IDT 101TC

Multi-Biometric Time Attendance & Access Control System IDT 101TC is a state-of-the-art biometric system that combines multiple biometric technologies such as face recognition, fingerprint recognition, and proximity card access to provide an accurate and efficient method for employee attendance and access control. The system offers advanced features such as real-time monitoring, data storage, and reporting, making it an ideal solution for businesses looking to streamline their HR operations and improve their security measures. The IDT 101TC is easy to install and operate, and its sleek design makes it a perfect fit for any modern workplace.

#### **FEATURES**

- Multi-biometric fast verification
- Touch Keypad
- · Infrared auto-turning on function to save power
- Quick recognition of dry,wet and rough fingers
- Multi-language supported
- Built-in 2000mAh backupbattery to extend operation time
- Prevents duplicated face registration and supports supports fake face detection function

# TECHNICAL SPECIFICATIONS

| Face Capacity            | 2,000                                                                     |
|--------------------------|---------------------------------------------------------------------------|
| Fingerprint Capacity     | 3,000                                                                     |
| ID Card Capacity         | 3,000                                                                     |
| Transaction Capacity     | 1,00,000                                                                  |
| Communication            | TCP/IP, USB-Host, Wi-Fi (Optional)                                        |
| Push Data                | Yes                                                                       |
| Standard Functions       | Work Code, SMS, DST, Scheduled-bell, Self-Service Query, Automatic Status |
|                          | Switch Photo ID, T9 Input, Camera, 9 digituser ID, Built-in Battery,      |
|                          | Multiple Verify Mode, External Bell                                       |
| Access Control Interface | Lock, Door Sensor, Exit Button, Alarm                                     |
| Visual Display           | 2.8-inch TFT Screen                                                       |
| Optional Functions       | Mifare                                                                    |