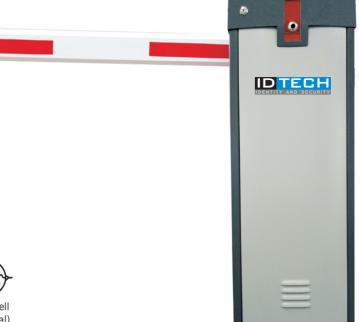

## AUTOMATIC BOOM BARRIER IDT PRO 4

Magnetic Traffic 5 Million Loop Detector Light Cycles (Optional) (Optional)

Photocell (optional)

FEATURES

- Wheel Manual Release. In case of power Off, rotate the wheel manual release on the bottom of the motor to raise the boom manually. When power On, the motor will work normally.
- Machine core with strong and double springs, make the machine core works more steadily.
- Die-Casting alluminium alloy motor, precise and good at thermal radiation.
- Crank and rod structure makes the boom run placidly.
- · Reversing on obstacle.
- Auto-Closing.
- Support the infrared photocell for anti-bumping function (optional).
- Support Loop Detector (Optional).
- R&G Light interface (AC 220V, can support lamp with 40W).
- Wire control (switch signal) / Remote control
- Digital limit, more precise.
- Open Close control interface for parking system.
- Provide limit state signal to parking system.

## TECHNICAL SPECIFICATION

| Model                    | IDT PRO 4              |
|--------------------------|------------------------|
| Running Speed            | 3 sec                  |
| Boom Length              | 4.5 m                  |
| Boom Type                | Telescopic             |
| Input Voltage            | AC 220 V ± 10%         |
| <b>Boom Dimension</b>    | 45mm x 100mm           |
| Housing Dimension        | 335mm x 285mm x 925 mm |
| Frequency                | 50/60 Hz               |
| Power Consumption        | 200 W                  |
| Humidity                 | 10% RH - 90 % RH       |
| Working Temperature      | -35°C ~+60°C           |
| Enclosure Rating         | IP 54                  |
| MTBF                     | 5 Million Cycles       |
| Traffic Flow Application | 500 times/24 hours     |
| Duty Cycle               | 100%                   |
| Net Weight               | 60 Kg                  |