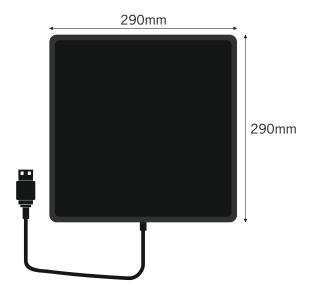

#### RFID STAFF STATION DIMENSION

## PHYSICAL PARAMETERS

| Dimensions   | 290*290*30 mm             |
|--------------|---------------------------|
| Weight       | 1.03 Kg                   |
| Power Supply | 5 V USB                   |
| Interfaces   | USB, TTL/RS232 (Optional) |
| Indicators   | LED & Buzzer              |
| Housing      | ABS Plastic               |