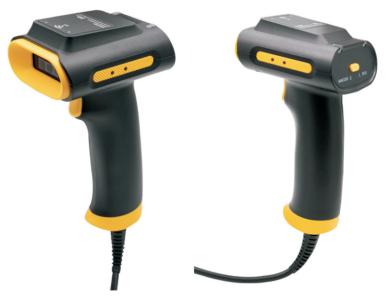

# RFID UHF PORTABLE SCANNER IDT RH160

Support RS-232 Windows

o(**::::**)o

IDT RH160 is a powerful UHF Scanner that supports both UHF RFID and 1D/2D scanning. The device Integrated with a self-developed Impinj E310 chip based UHF module which offers excellent tag reading performance with a max. reading range of 30 cm. A high-performance barcode scan engine is supported by the scanner as well, enabling it to read a variety of 1D and 2D barcodes. IDT Rh160 can be widely used in the application areas like retail, inventory, warehouse, logistics, manufacturing, etc.

### PHYSICAL PARAMETER

| Dimension      | 154.0 x 87.8 x 65.0mm         |
|----------------|-------------------------------|
| Material       | Plastic                       |
| Buzzer         | Voice Prompt                  |
| Button         | UHF, 2D, UHF or 2D            |
| Indicator LED  | Function: 1 for UHF, 1 for 2D |
|                | Status: 1 for UHF, 1 for 2D   |
|                | Power: 1                      |
|                | Bluetooth: 1                  |
| Comm Interface | RJ45 interface , HID USB      |
| Keypad         | 1 power key, 1 scan key       |