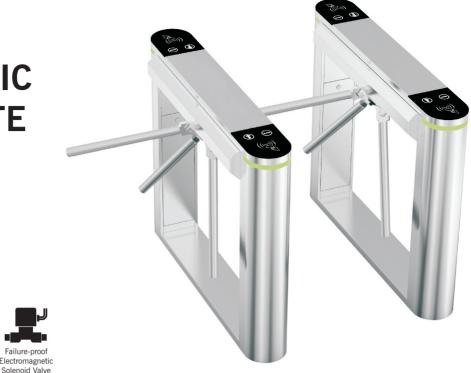

## **SEMI AUTOMATIC TURNSTILE GATE IDT-B1000**

High-Temperature

IDT-B1000 (semi-automatic tripod turnstile) is driven by DC brushless motor, one can easily pass with very less passing resistance. It has several working modes such as bi-direction, and single direction and all the modes can be set by using the buttons on the main control board. Beams will fall automatically when power is off and auto rise when power is on or auto stop on obstacles. It can also be integrated with function and face detection biometrics for no-touch use.