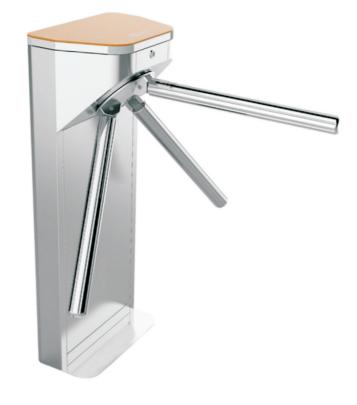

## **SEMI AUTOMATIC TURNSTILE GATE IDT-B2000**

Brushless Motor, Maintenance Low Noise

IDT-B2000 (semi-automatic tripod turnstile) is driven by DC brushless motor, one can easily pass with very less passing resistance. It has several working modes such as bi-direction, and single direction and all the modes can be set by using the buttons on the main control board. Beams will fall automatically when power is off and auto rise when power is on or auto stop on obstacles. It can also be integrated with function and face detection biometrics for no-touch use.

## **TECHNICAL SPECIFICATION**

| Model                  | IDT -B2000                                                                           |
|------------------------|--------------------------------------------------------------------------------------|
| Size                   | 1200mm x 230mm x 980mm                                                               |
| Material Structure     | 304 original brushed stainless steel, acrylic                                        |
| Channel Width          | 510mm                                                                                |
| Thickness              | The full thickness of the outer box is $1.0 + 1.2$ mm                                |
| Traffic Speed          | 25-30 people/min in normal open mode and                                             |
|                        | 15-20 people/min in normally closed mode                                             |
| Channel Width          | One-way traffic/Two-way traffic                                                      |
| Opening Mode           | ID/IC Card swiping and other reading head verification opening, button opening, etc. |
| Opening Signal         | Dry contact signal                                                                   |
| Life                   | ≥5 million times                                                                     |
| Power                  | 30-60 Watt                                                                           |
| Applicable Temperature | -20°C ~+75°C (add thermostat below this temperature)                                 |