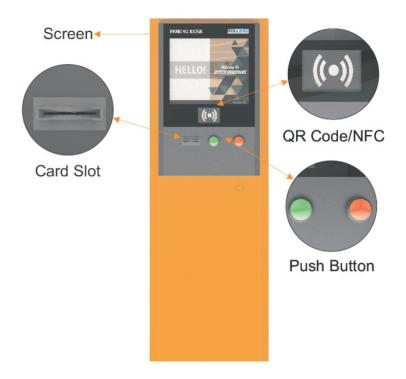

# PARKING KIOSK IDT-PK01

IDT-PK01 (Parking Kiosk) is indigenously built tech enabled Parking payment machine also known as self-ticketing system. The system includes kiosks installed at entry and exit gates which can accommodate RFID and QR basis ticketing systems. The LED embedded kiosks can be utilized for advertising campaigns as well. The POS machine provide collection of fee through debit or credit card and other methods. It comes with highly configurable software for tracking and monitoring of allotment of parking slots and collection of parking fees.

#### **FEATURES**

- Smart card dispenser with dual technology process of scan
- · Intelligent car parking barrier with an illuminated effect
- License plate capture & recognition
- Scan Dual function QR codes & NFC tags
- Full range voice speaker which provide answers while helpless
- Smart card collector with dual technology process of scan
- A contact less payment card with embedded integrated circuit which can store & process data and communicate with a terminal
- Android OS based interactive & digital POS machine with easy digital & cash payment

## TECHNICAL SPECIFICATION

| Model              | IDT-PK01                                                                             |
|--------------------|--------------------------------------------------------------------------------------|
| Fitting            | Free Standing                                                                        |
| Size               | 1385mm x 480mm x 320mm                                                               |
| Material Structure | Stainless steel, Acrylic, MS Powder Coating                                          |
| Reader             | NFC/QR Code                                                                          |
| os                 | Windows / Android                                                                    |
| Card Reader        | HF Card Reader                                                                       |
| Thermal Printer    | Ticket / Receipt Dispenser                                                           |
| LCD Display        | 15" Graphical User Interface, Touch Interaction                                      |
| Software           | Multiple API Development                                                             |
| Sealing            | IP 65                                                                                |
| Enclosure          | Smart design, elegant looking; Anti vandalism, water proof, dust proof, Static free; |
|                    | Color and logo printing upon request                                                 |