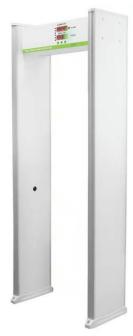

# SINGLE ZONE DFMD **IDT-01**

IDT-01 is a Single Zone Door Frame Metal Detector fitted in a door to detect metal hidden by the person passing through this door. Single Zone means it blares alarm on whole frame when it detects metals. It be a complete protection for your premises entrance. This Single Zone DFMD provides complete protection for your premises entrance. Automatically counting In and Out count of the passengers, detecting all sorts of metals and produces Audio/Visual indications for metal detection. The sensitivity can be adjusted from 0-100. IDT-01 DFMD is completely harmless for pregnant women and pacemakers.