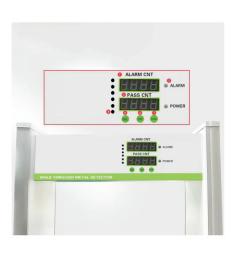

#### **FEATURES**

- · Double infrared detector, Digital circuit design, Anti-interference
- · Detect in single zones
- Sensitivities can be adjusted: sensitivity can be adjusted from 0 to 100. You can select the right sensitivity you want. For example, you can change the sensitivity to avoid inferences such as the coins, keys, buckle, etc.
- The function of statistics: show the number of passed examinees and the alarm times
- Easily to operate: The operation panel is covered by thin plastic, Bright light alarm can show the warning zone directly and find the precise position of the target metal
- Both light and auditory alarms can make the warning clear. Improve work efficiency
- No harm to people: The gate is harmless to people with cardiac pacemakers, pregnant women, tapes, videotapes
- Installed conveniently: Integrated design, you can assemble or disassemble it in 20 minutes with the operation instruction